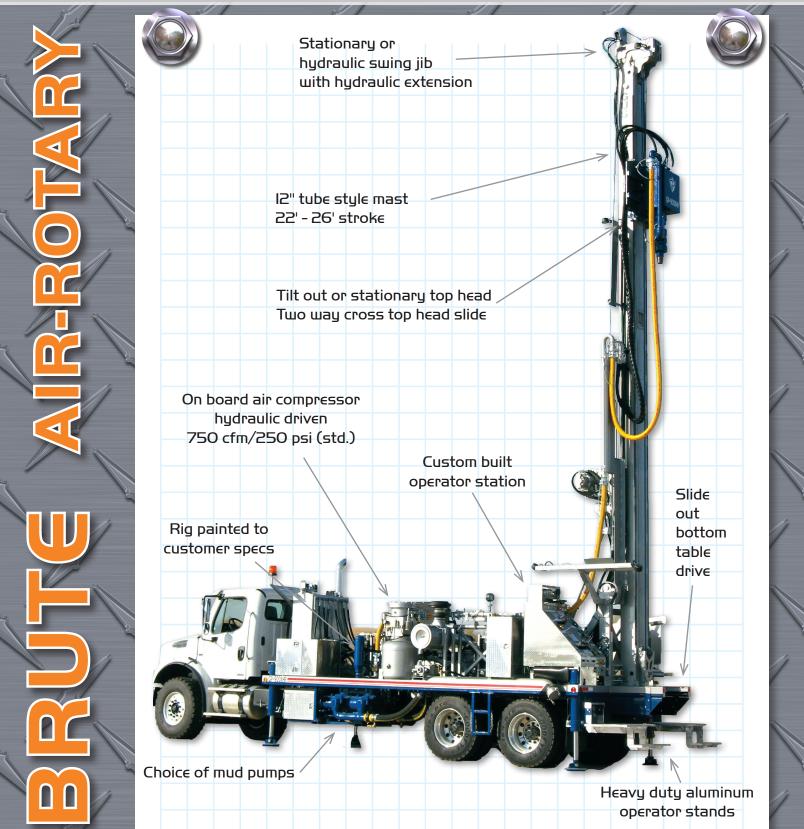

## FEATURES

- 750 cfm/250 psi air compressor (Std)
- 12" tube mast
- Cross head slide
- Feed control system
- Hydrostatic/planetary top head drive
- Single station control console
- Two-speed winches
- Hydraulic outrigger system
- Aluminum operator stands
- Transfer case from truck engine or diesel power unit
- Retractable drill stem (auger) clamp/guide table with removable guide
- Two-speed, cable, hydraulic cylinder operated pulldown/pullback drill system

## OPTIONS

- Dual motor-spindle top head
- Two speed hollow spindle top head, single control operated
- Tilt head carriage
- Bottom table drive
- Hydraulic swing jib (single or double)
- Hydraulic slide base
- Angle drilling system
- Choice of development air compressor

Top and Bottom Drive

- Line oiler
- Piston or centrifugal mud pump
- · Water/air swivel with hosing
- Hydraulic powered water/foam injection pump
- Mud pit system
- Casing hammer attachment
- Break out wrench
- Rod spinner